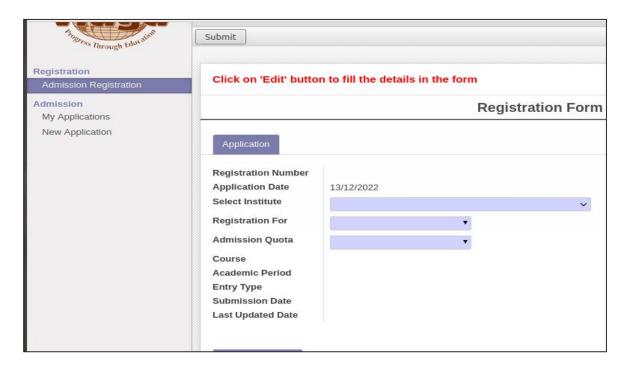

10. Please confirm the submission of your application form by clicking OK Button

| 'Edit' butto | n to fill the de         | tails in the form              |           |                        |
|--------------|--------------------------|--------------------------------|-----------|------------------------|
|              | -                        | Confirm                        | × Adr     | nission                |
| on           |                          | Do you want to continue?       | - 10      |                        |
| on Number    | 0001756                  |                                | se ent    | er branch options in a |
| n Date       | 13/12/2022               | Cancel                         | ority     | Branch Options         |
| titute       | Vidya Academ<br>Thrissur |                                |           | Electrical & Elec      |
| on For       | REGISTRATIO              | N FOR B.TECH ADMISSION 2022    | 2         | Electronics & Co       |
| n Quota      | Management               |                                |           |                        |
|              | B.Tech                   |                                |           |                        |
| Period       | B.Tech 2022-20           | 5 VAS-Thalakkottukara,Thrissur |           |                        |
| 9            | Regular                  |                                | Amount to | be Paid 75000.0        |
| on Date      |                          |                                |           |                        |
| ted Date     |                          |                                |           |                        |